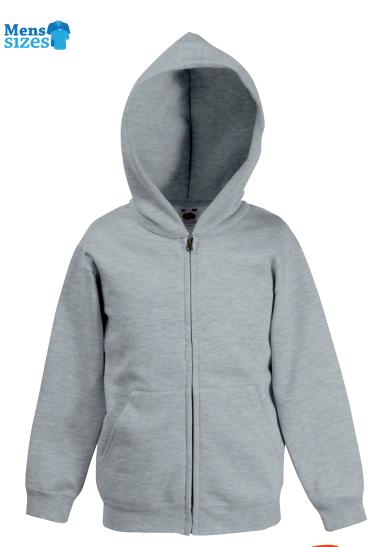

# **KIDS HOODED SWEAT JACKET**

62-045-0 CHILDREN'S

## Care instructions

Carton

- Kids Hooded Sweat Jacket (62-045-0) also available in Men's (62-062-0)
- Double fabric hood without draw cord, in-line with European childrenswear legislation
- Single jersey back neck tape
- Two front pouch pockets
- Covered zip for enhanced printability
- Waist and cuff in cotton/Lycra® rib
- Produced using Belcoro® yarn for a softer feel and cleaner printing process